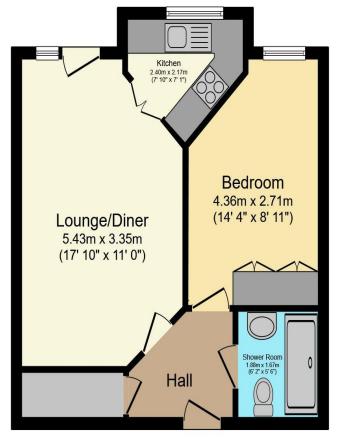

## Visit us at retirementhomesearch.co.uk

Total floor area 40.7 sq.m. (438 sq.ft.) approx

This floor plan is for illustrative purposes only. It is not drawn to scale. Any measurements, floor areas (including any total floor area), openings and orientation are approximate. No details are guaranteed, they cannot be relied upon for any purpose and they do not form part of any agreement. No liability is taken for any error, omission or misstatement. A party must rely upon its own inspection(s). Powered by www.focalagent.com